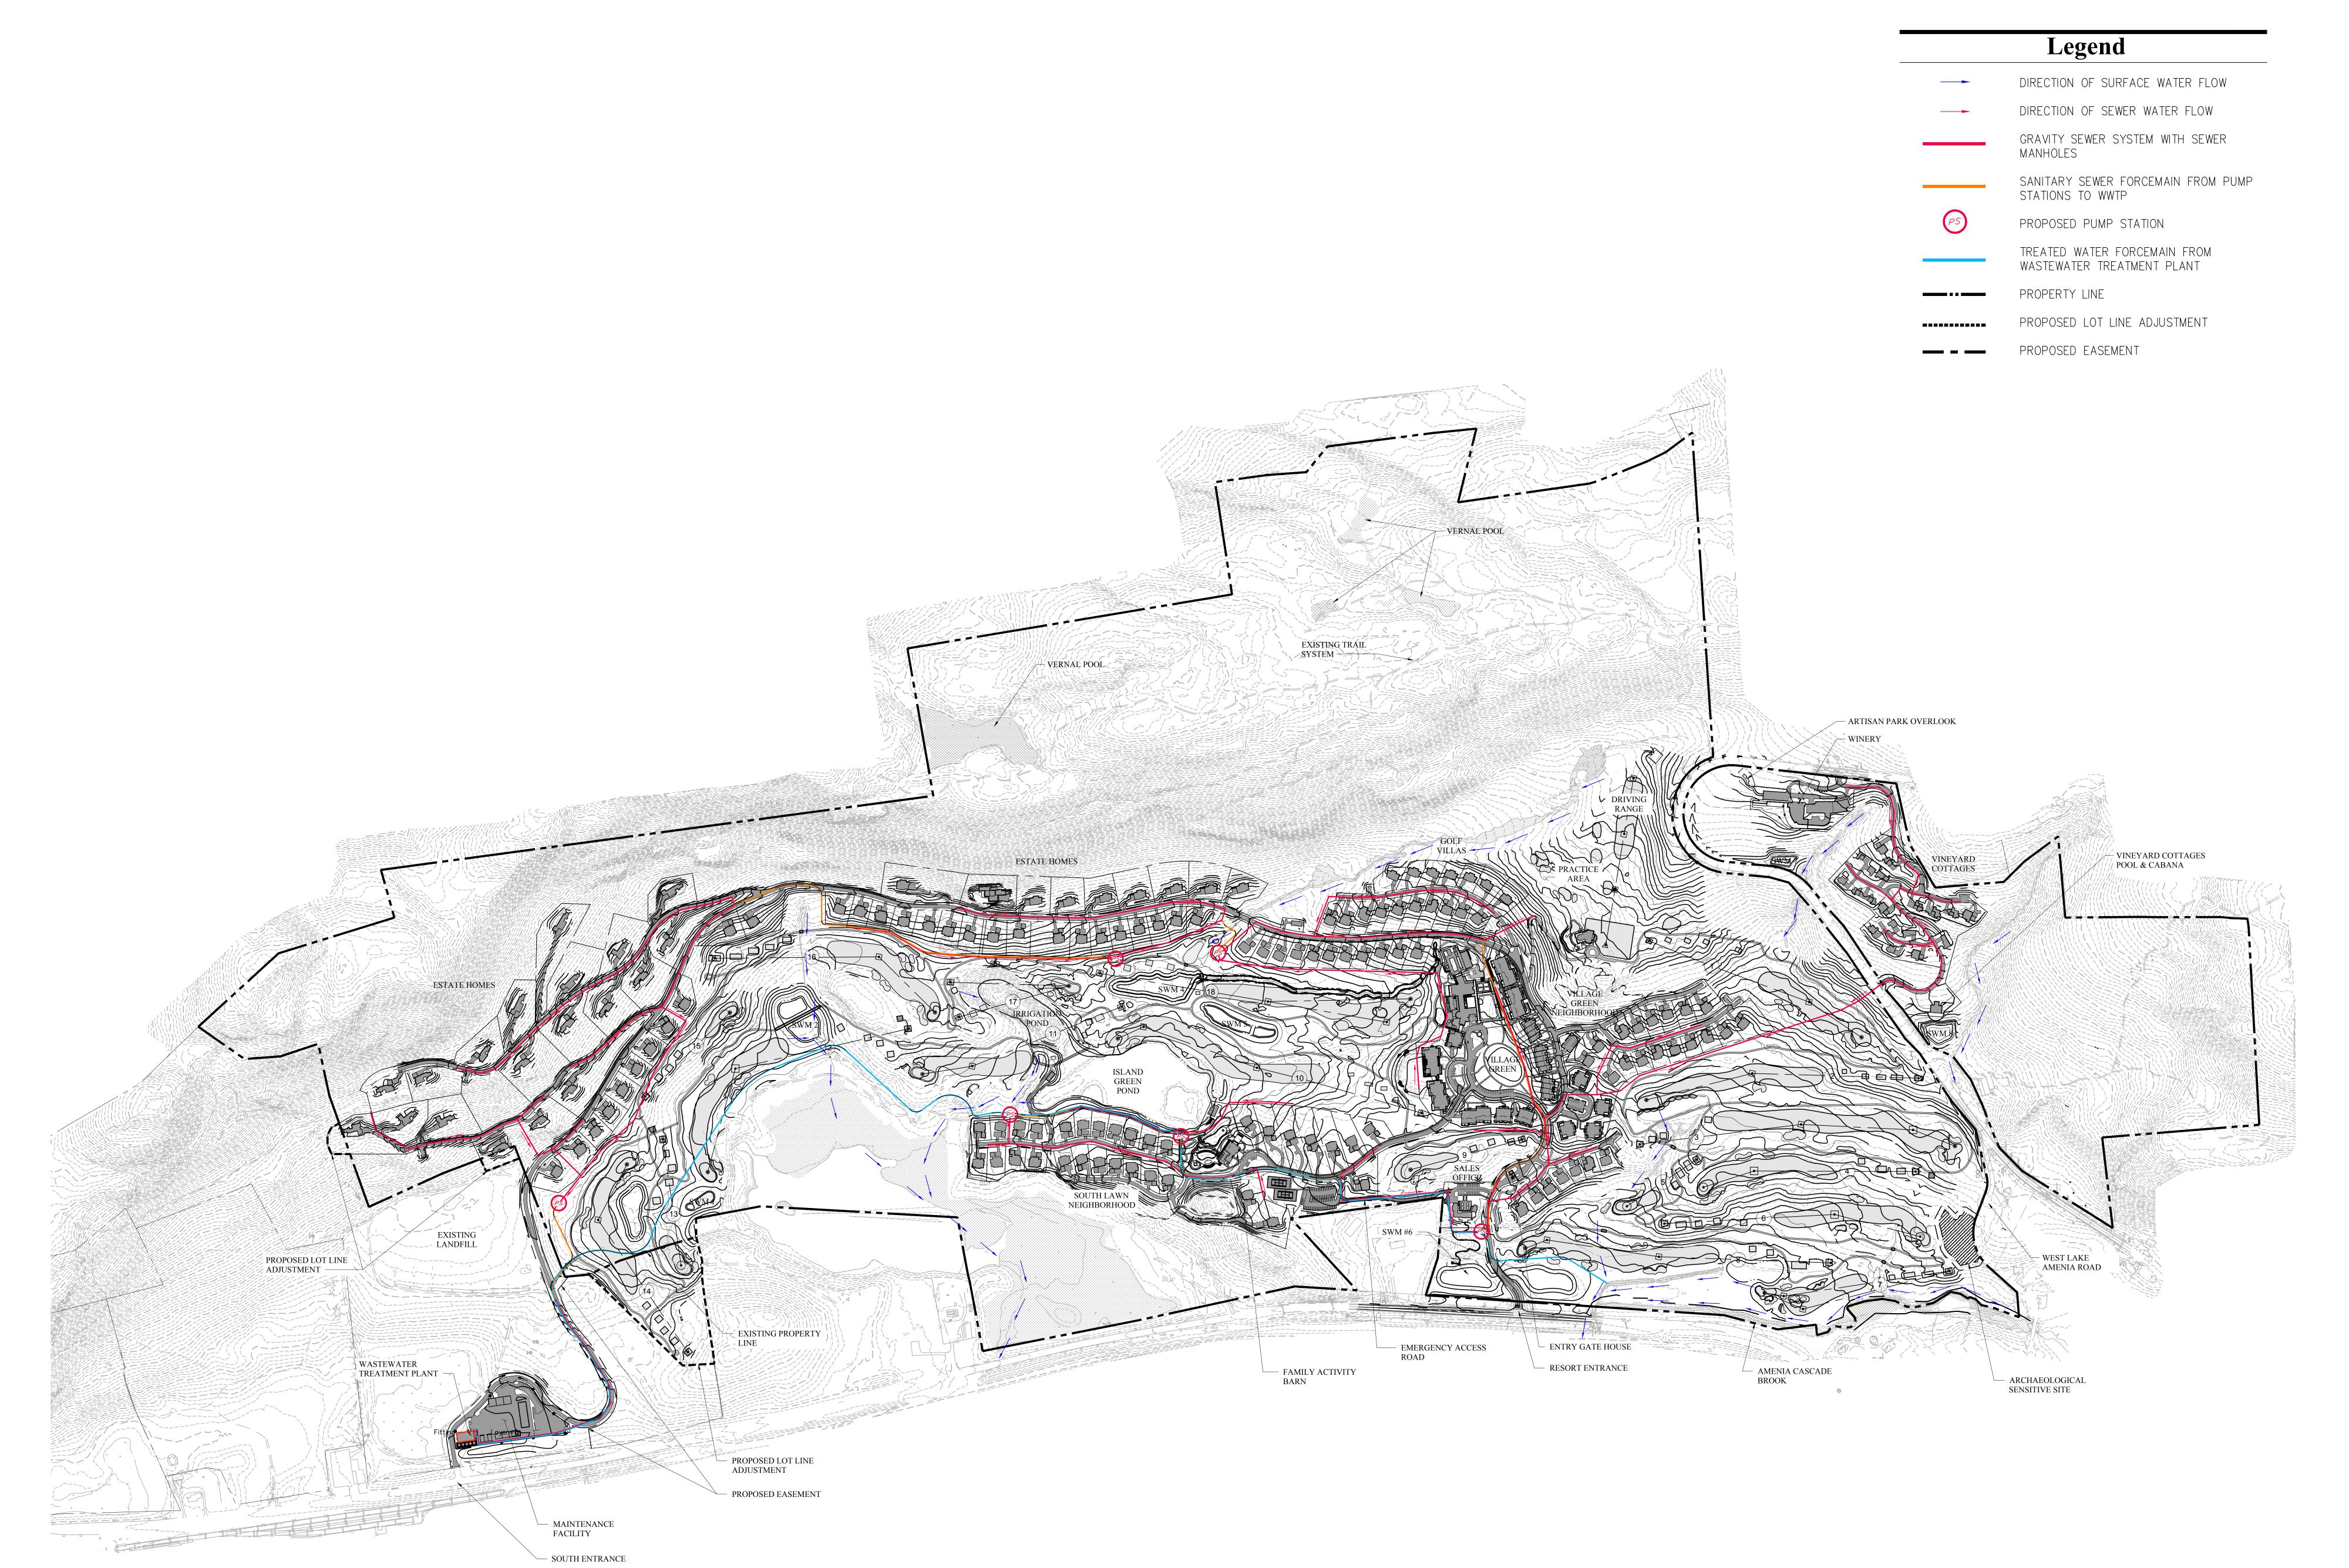

\\VHB\PROJ\WHITEPLAINS\29011.00 APWAN\CAD\LD\PLANSET\MDP\29011.00-MDP\_U1\_SEWER



Silo Ridge Ventures, LLC 5021 Route 44 Amenia, New York 12501 845.373.8020

ARCHITECTS, PLANNERS, LANDSCAPE ARCHITECTS:

HART HOWERTON

10 East 40th Street New York, NY 10016 Tel: 212 683 5631 Fax: 212 481 3768 E-mail: NY@harthowerton.com

GOLF COURSE DESIGNERS:



401 N. Main St., Ste. 400 Hendersonville, North Carolina 28792 828.693.0052 • FAX 828.693.0071





Engineering, Surveying & Landscape Architecture, PC

Transportation
Land Development Environmental Services 50 Main Street, Suite 360 White Plains, New York 10606 914.467.6600 • FAX 914.761.3759

WASTEWATER AND WATER DESIGN: CEDARWOOD ENGINEERING SERVICES, PLLC

CIVIL & ENVIRONMENTAL ENGINEERING 8-12 Dietz St., Suite 303 Oneonta, NY 607.432.8073

248 Main St., PO Box 203 North Creek, NY 518.251.5160 PROJECT SURVEYOR: Kirk K. Hor